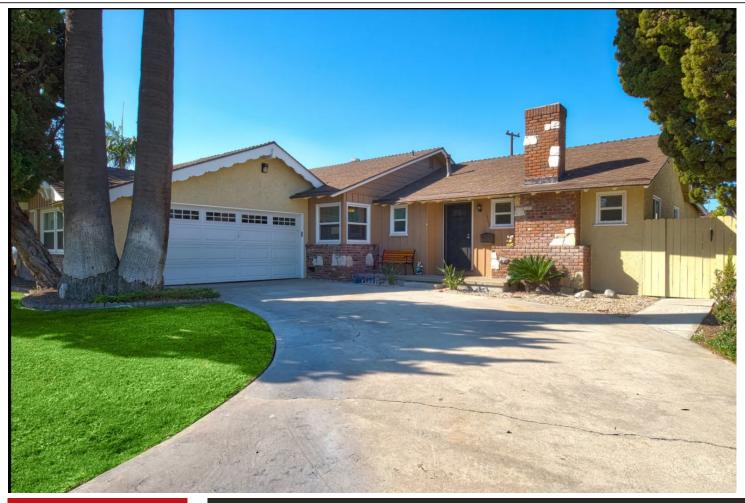

# 1909 South Margie Lane, Anaheim, CA 92802

- » Beds: 4 | Baths: 2 Full, 1 Half
- » Single Family |  $2,516 \text{ ft}^2$  | Lot:  $8,415 \text{ ft}^2$
- » More Info: MargieLaneSTR.IsNowSold.com

Sale Includes EVERYTHING in the Property. (All Furniture, Furnishings, Appliances, TVs)